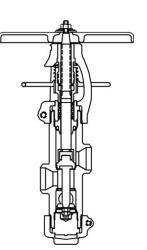

## World Class Clampseal® 3-Way Diverter Valves

Conval has responded to the need for a high-pressure, high-temperature 3-way valve with easy serviceability for both seats. Excellent service history and versatility make the CLAMPSEAL valve the choice in 3-way valves.

Specifications:

Size: 1-1/2" - 3"

Class: ASME 900 - 2500

End: Socket Weld,

Butt Weld, Flanged End, Clamp Connector

Material: Carbon Steel

(WCB)

Low Alloy (WC9) Stainess (CF8M)