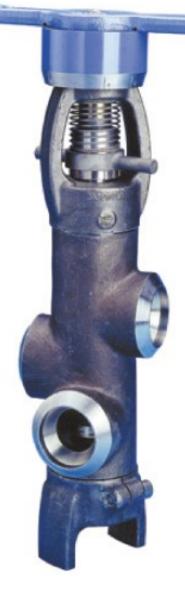

## World Class Clampseal® 3-Way Diverter Valves

Conval has responded to the need for a high-pressure, high-temperature 3-way valve with easy serviceability for both seats. Excellent service history and versatility make the CLAMPSEAL valve the choice in 3-way valves.

Specifications:

Size: 1-1/2" - 3"

Class: ASME 900 - 2500

End: Socket Weld,

Butt Weld, Flanged End, Clamp Connector

Material: Carbon Steel

(WCB)

Low Alloy (WC9) Stainess (CF8M)